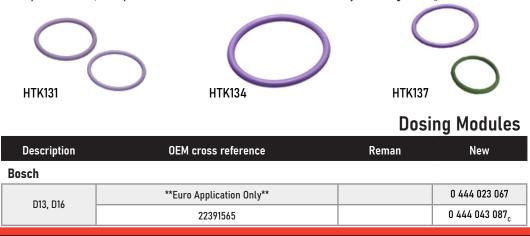

### **Fuel Injectors**

| OEM cross reference                                                                                                                                                                                     | Reman                                                                                                                                                                                                                                                                                                                                                                                                                                                                                                                                                                                                                                                                                                                                                                                                                                                                                                                                                                                                                                                                                                                                                                                                                                                                                                                                                                                                                                              | Seal kit                                                                                                                                                                                                                                                                                                                                                                                                                                                                                                                                                                                                                                                                                                                                                                                                                                                                                                                                                                                                                                                                                                                                                                                                                                                                                                                                                                 |  |  |  |
|---------------------------------------------------------------------------------------------------------------------------------------------------------------------------------------------------------|----------------------------------------------------------------------------------------------------------------------------------------------------------------------------------------------------------------------------------------------------------------------------------------------------------------------------------------------------------------------------------------------------------------------------------------------------------------------------------------------------------------------------------------------------------------------------------------------------------------------------------------------------------------------------------------------------------------------------------------------------------------------------------------------------------------------------------------------------------------------------------------------------------------------------------------------------------------------------------------------------------------------------------------------------------------------------------------------------------------------------------------------------------------------------------------------------------------------------------------------------------------------------------------------------------------------------------------------------------------------------------------------------------------------------------------------------|--------------------------------------------------------------------------------------------------------------------------------------------------------------------------------------------------------------------------------------------------------------------------------------------------------------------------------------------------------------------------------------------------------------------------------------------------------------------------------------------------------------------------------------------------------------------------------------------------------------------------------------------------------------------------------------------------------------------------------------------------------------------------------------------------------------------------------------------------------------------------------------------------------------------------------------------------------------------------------------------------------------------------------------------------------------------------------------------------------------------------------------------------------------------------------------------------------------------------------------------------------------------------------------------------------------------------------------------------------------------------|--|--|--|
|                                                                                                                                                                                                         |                                                                                                                                                                                                                                                                                                                                                                                                                                                                                                                                                                                                                                                                                                                                                                                                                                                                                                                                                                                                                                                                                                                                                                                                                                                                                                                                                                                                                                                    | Jear Kit                                                                                                                                                                                                                                                                                                                                                                                                                                                                                                                                                                                                                                                                                                                                                                                                                                                                                                                                                                                                                                                                                                                                                                                                                                                                                                                                                                 |  |  |  |
| Delphi Technologies                                                                                                                                                                                     |                                                                                                                                                                                                                                                                                                                                                                                                                                                                                                                                                                                                                                                                                                                                                                                                                                                                                                                                                                                                                                                                                                                                                                                                                                                                                                                                                                                                                                                    |                                                                                                                                                                                                                                                                                                                                                                                                                                                                                                                                                                                                                                                                                                                                                                                                                                                                                                                                                                                                                                                                                                                                                                                                                                                                                                                                                                          |  |  |  |
| 20810168, 85000416                                                                                                                                                                                      | EX631016                                                                                                                                                                                                                                                                                                                                                                                                                                                                                                                                                                                                                                                                                                                                                                                                                                                                                                                                                                                                                                                                                                                                                                                                                                                                                                                                                                                                                                           |                                                                                                                                                                                                                                                                                                                                                                                                                                                                                                                                                                                                                                                                                                                                                                                                                                                                                                                                                                                                                                                                                                                                                                                                                                                                                                                                                                          |  |  |  |
| 20810171, 85000417                                                                                                                                                                                      | EX631017                                                                                                                                                                                                                                                                                                                                                                                                                                                                                                                                                                                                                                                                                                                                                                                                                                                                                                                                                                                                                                                                                                                                                                                                                                                                                                                                                                                                                                           |                                                                                                                                                                                                                                                                                                                                                                                                                                                                                                                                                                                                                                                                                                                                                                                                                                                                                                                                                                                                                                                                                                                                                                                                                                                                                                                                                                          |  |  |  |
| 20440388, 85000071                                                                                                                                                                                      | EX631015                                                                                                                                                                                                                                                                                                                                                                                                                                                                                                                                                                                                                                                                                                                                                                                                                                                                                                                                                                                                                                                                                                                                                                                                                                                                                                                                                                                                                                           |                                                                                                                                                                                                                                                                                                                                                                                                                                                                                                                                                                                                                                                                                                                                                                                                                                                                                                                                                                                                                                                                                                                                                                                                                                                                                                                                                                          |  |  |  |
| 8113837, 3169521                                                                                                                                                                                        | EX631007                                                                                                                                                                                                                                                                                                                                                                                                                                                                                                                                                                                                                                                                                                                                                                                                                                                                                                                                                                                                                                                                                                                                                                                                                                                                                                                                                                                                                                           |                                                                                                                                                                                                                                                                                                                                                                                                                                                                                                                                                                                                                                                                                                                                                                                                                                                                                                                                                                                                                                                                                                                                                                                                                                                                                                                                                                          |  |  |  |
| 8113411, 8170998                                                                                                                                                                                        | EX631008                                                                                                                                                                                                                                                                                                                                                                                                                                                                                                                                                                                                                                                                                                                                                                                                                                                                                                                                                                                                                                                                                                                                                                                                                                                                                                                                                                                                                                           | HTK131                                                                                                                                                                                                                                                                                                                                                                                                                                                                                                                                                                                                                                                                                                                                                                                                                                                                                                                                                                                                                                                                                                                                                                                                                                                                                                                                                                   |  |  |  |
| 8113180, 8170966                                                                                                                                                                                        | EX631006                                                                                                                                                                                                                                                                                                                                                                                                                                                                                                                                                                                                                                                                                                                                                                                                                                                                                                                                                                                                                                                                                                                                                                                                                                                                                                                                                                                                                                           |                                                                                                                                                                                                                                                                                                                                                                                                                                                                                                                                                                                                                                                                                                                                                                                                                                                                                                                                                                                                                                                                                                                                                                                                                                                                                                                                                                          |  |  |  |
| 8113092, 3964404                                                                                                                                                                                        | EX631004                                                                                                                                                                                                                                                                                                                                                                                                                                                                                                                                                                                                                                                                                                                                                                                                                                                                                                                                                                                                                                                                                                                                                                                                                                                                                                                                                                                                                                           |                                                                                                                                                                                                                                                                                                                                                                                                                                                                                                                                                                                                                                                                                                                                                                                                                                                                                                                                                                                                                                                                                                                                                                                                                                                                                                                                                                          |  |  |  |
| 8112557, 1547909                                                                                                                                                                                        | EX631002 <sub>A</sub>                                                                                                                                                                                                                                                                                                                                                                                                                                                                                                                                                                                                                                                                                                                                                                                                                                                                                                                                                                                                                                                                                                                                                                                                                                                                                                                                                                                                                              |                                                                                                                                                                                                                                                                                                                                                                                                                                                                                                                                                                                                                                                                                                                                                                                                                                                                                                                                                                                                                                                                                                                                                                                                                                                                                                                                                                          |  |  |  |
| 8112660, 1547287                                                                                                                                                                                        | EX631003                                                                                                                                                                                                                                                                                                                                                                                                                                                                                                                                                                                                                                                                                                                                                                                                                                                                                                                                                                                                                                                                                                                                                                                                                                                                                                                                                                                                                                           |                                                                                                                                                                                                                                                                                                                                                                                                                                                                                                                                                                                                                                                                                                                                                                                                                                                                                                                                                                                                                                                                                                                                                                                                                                                                                                                                                                          |  |  |  |
| 21457950, 21554442, 21246331*, 21106498*, 21028628*,<br>20965224*, 20893021*, 20833111*, 85013147, 85013148,<br>85003711, 85003886, 85003110*, 85000910*, 85000836*,<br>85013146*, 85013144*, 85013145* | EX631028*                                                                                                                                                                                                                                                                                                                                                                                                                                                                                                                                                                                                                                                                                                                                                                                                                                                                                                                                                                                                                                                                                                                                                                                                                                                                                                                                                                                                                                          |                                                                                                                                                                                                                                                                                                                                                                                                                                                                                                                                                                                                                                                                                                                                                                                                                                                                                                                                                                                                                                                                                                                                                                                                                                                                                                                                                                          |  |  |  |
| 21451295, 21543203, 21244717*, 21106375*, 20977565*,<br>20582430*, 85003656, 85003109*, 85003887, 85013152,<br>85013153, 85013149*, 85013150*, 85013151*, 85000914*,<br>85000817*                       | EX631029 <sub>8</sub> *                                                                                                                                                                                                                                                                                                                                                                                                                                                                                                                                                                                                                                                                                                                                                                                                                                                                                                                                                                                                                                                                                                                                                                                                                                                                                                                                                                                                                            |                                                                                                                                                                                                                                                                                                                                                                                                                                                                                                                                                                                                                                                                                                                                                                                                                                                                                                                                                                                                                                                                                                                                                                                                                                                                                                                                                                          |  |  |  |
| 21457951, 21543204, 21246332*, 21106499*, 21028629*,<br>20965225*, 85003111*, 85000911*, 85013157, 85013158,<br>85003714, 85003888, 85013154*, 85013155*, 85013156*,<br>85000837*                       | EX631030*                                                                                                                                                                                                                                                                                                                                                                                                                                                                                                                                                                                                                                                                                                                                                                                                                                                                                                                                                                                                                                                                                                                                                                                                                                                                                                                                                                                                                                          | HTK134                                                                                                                                                                                                                                                                                                                                                                                                                                                                                                                                                                                                                                                                                                                                                                                                                                                                                                                                                                                                                                                                                                                                                                                                                                                                                                                                                                   |  |  |  |
| 22027807, 21457952, 21599150, 21307001*, 21172430*,<br>85013718, 85003664, 85013159, 85013719, 85003664,<br>85013143                                                                                    | EX631078                                                                                                                                                                                                                                                                                                                                                                                                                                                                                                                                                                                                                                                                                                                                                                                                                                                                                                                                                                                                                                                                                                                                                                                                                                                                                                                                                                                                                                           |                                                                                                                                                                                                                                                                                                                                                                                                                                                                                                                                                                                                                                                                                                                                                                                                                                                                                                                                                                                                                                                                                                                                                                                                                                                                                                                                                                          |  |  |  |
| 22027808, 21458369, 21599153, 21092434*, 21119665*,<br>85013612, 85013160, 85013611, 85003658                                                                                                           | EX631079                                                                                                                                                                                                                                                                                                                                                                                                                                                                                                                                                                                                                                                                                                                                                                                                                                                                                                                                                                                                                                                                                                                                                                                                                                                                                                                                                                                                                                           |                                                                                                                                                                                                                                                                                                                                                                                                                                                                                                                                                                                                                                                                                                                                                                                                                                                                                                                                                                                                                                                                                                                                                                                                                                                                                                                                                                          |  |  |  |
| 22717957, 22027810, 21683459, 21457953, 21306972*,<br>21172432*, 22717954, 85020857, 85020858, 85013720,<br>85013613, 85003666, 85013161, 85013721, 85013099                                            | EX631087                                                                                                                                                                                                                                                                                                                                                                                                                                                                                                                                                                                                                                                                                                                                                                                                                                                                                                                                                                                                                                                                                                                                                                                                                                                                                                                                                                                                                                           | HTK137<br>(includes v-ring)                                                                                                                                                                                                                                                                                                                                                                                                                                                                                                                                                                                                                                                                                                                                                                                                                                                                                                                                                                                                                                                                                                                                                                                                                                                                                                                                              |  |  |  |
|                                                                                                                                                                                                         | 20810168, 85000416       20810171, 85000417       20440388, 85000071       8113837, 3169521       8113837, 3169521       8113837, 3169521       8113837, 3169521       8113180, 8170998       8113092, 3964404       8113092, 3964404       8112557, 1547909       8112660, 1547287       21457950, 21554442, 21246331*, 21106498*, 21028628*, 20965224*, 20893021*, 2083311*, 85013147, 85013147, 85013148, 85003114*, 85013147, 85013148, 85003114*, 85013145*       21451295, 21543203, 21244717*, 21106375*, 20977565*, 20582430*, 85003656, 85003109*, 85003887, 85013152, 85013153, 85013154*, 85013151*, 85000914*, 8500387, 85013152, 85013153, 85013154*, 85013151*, 85000914*, 8500387*       21457951, 21543204, 21246332*, 21106499*, 21028629*, 20965225*, 8500311*, 85000817*       21457951, 21543204, 21246332*, 21106499*, 21028629*, 20965225*, 8500311*, 85000817*       21457951, 21543204, 21246332*, 21106499*, 21028629*, 20965225*, 8500311*, 85000817*       22027807, 21457952, 21599150, 21307001*, 21172430*, 85013156*, 85013154*, 85013159, 85013159, 85013179, 85003664, 85013159, 85013179, 85003664, 85013159, 85013179, 85003664, 85013143       22027808, 21458369, 21599153, 21092434*, 21119665*, 85013612, 85013160, 85013611, 85003658       22027808, 21458369, 21599153, 21092434*, 21119665*, 85013612, 85013160, 85013611, 85003658       22027808, 21458369, 21599153, 21092434*, 21119665*, 85013720, | 20810168, 85000416     EX631016       20810171, 85000417     EX631017       20440388, 85000071     EX631015       20440388, 85000071     EX631007       8113837, 3169521     EX631007       8113837, 3169521     EX631008       8113180, 8170998     EX631006       8113092, 3964404     EX631004       8113092, 3964404     EX631002 <sub>A</sub> 8112557, 1547909     EX631002 <sub>A</sub> 8112660, 1547287     EX631002 <sub>A</sub> 21457950, 21554442, 21246331*, 21106498*, 21028628*,<br>20965224*, 20893021*, 2083311*, 85013147, 85013148,<br>85003711, 85003866, 85003109*, 85003887, 85013152,<br>85013146*, 85013144*, 85013157*, 20977565*,<br>20582430*, 850033109*, 85003887, 85013152,<br>85013153, 85013149*, 85013157*, 85013157, 85013152,<br>85013718, 85003888, 85013157*, 85013157*, 85013158,<br>85003714, 85003888, 85013157*, 85013157*, 85013158*,<br>85003714, 85003888, 85013159*, 85013719, 85003664,<br>85013718, 85003644, 85013159, 85013719, 85003664,<br>85013718, 85003644, 85013159, 85013719, 85003664,<br>85013718, 85003644, 85013159, 85013719, 85003664,<br>85013143     EX631079       22027808, 21458369, 21599153, 21092434*, 21119665*,<br>85013612, 85013160, 85013611, 85003658     EX631079       22017907, 22027810, 21683459, 21457953, 21306972*,<br>21172432*, 22717954, 85020857, 85020858, 85013720,     EX631087 |  |  |  |

\*See Delphi bulletin HLN 17/01 for special installation instructions. Failure to follow this bulletin may result in engine damage.

Information is reference only. Contact our Parts Department to verify part application.