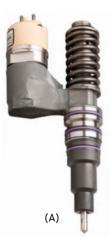

### **Fuel Injectors**

| OEM cross reference                                                                                                                                                                                     | Reman                                                                                                                                                                                                                                                                                                                                                                                                                                                                                                                                                                                                                                                                                                                                                                                                                                                                                                                                                                                                                                                                                                                                                                                                                                                                                                                                                                                                                                              | Seal kit                                                                                                                                                                                                                                                                                                                                                                                                                                                                                                                                                                                                                                                                                                                                                                                                                                                                                                                                                                                                                                                                                                                                                                                                                                                                                                                                                                 |  |  |  |
|---------------------------------------------------------------------------------------------------------------------------------------------------------------------------------------------------------|----------------------------------------------------------------------------------------------------------------------------------------------------------------------------------------------------------------------------------------------------------------------------------------------------------------------------------------------------------------------------------------------------------------------------------------------------------------------------------------------------------------------------------------------------------------------------------------------------------------------------------------------------------------------------------------------------------------------------------------------------------------------------------------------------------------------------------------------------------------------------------------------------------------------------------------------------------------------------------------------------------------------------------------------------------------------------------------------------------------------------------------------------------------------------------------------------------------------------------------------------------------------------------------------------------------------------------------------------------------------------------------------------------------------------------------------------|--------------------------------------------------------------------------------------------------------------------------------------------------------------------------------------------------------------------------------------------------------------------------------------------------------------------------------------------------------------------------------------------------------------------------------------------------------------------------------------------------------------------------------------------------------------------------------------------------------------------------------------------------------------------------------------------------------------------------------------------------------------------------------------------------------------------------------------------------------------------------------------------------------------------------------------------------------------------------------------------------------------------------------------------------------------------------------------------------------------------------------------------------------------------------------------------------------------------------------------------------------------------------------------------------------------------------------------------------------------------------|--|--|--|
|                                                                                                                                                                                                         |                                                                                                                                                                                                                                                                                                                                                                                                                                                                                                                                                                                                                                                                                                                                                                                                                                                                                                                                                                                                                                                                                                                                                                                                                                                                                                                                                                                                                                                    | Jear Kit                                                                                                                                                                                                                                                                                                                                                                                                                                                                                                                                                                                                                                                                                                                                                                                                                                                                                                                                                                                                                                                                                                                                                                                                                                                                                                                                                                 |  |  |  |
| Delphi Technologies                                                                                                                                                                                     |                                                                                                                                                                                                                                                                                                                                                                                                                                                                                                                                                                                                                                                                                                                                                                                                                                                                                                                                                                                                                                                                                                                                                                                                                                                                                                                                                                                                                                                    |                                                                                                                                                                                                                                                                                                                                                                                                                                                                                                                                                                                                                                                                                                                                                                                                                                                                                                                                                                                                                                                                                                                                                                                                                                                                                                                                                                          |  |  |  |
| 20810168, 85000416                                                                                                                                                                                      | EX631016                                                                                                                                                                                                                                                                                                                                                                                                                                                                                                                                                                                                                                                                                                                                                                                                                                                                                                                                                                                                                                                                                                                                                                                                                                                                                                                                                                                                                                           |                                                                                                                                                                                                                                                                                                                                                                                                                                                                                                                                                                                                                                                                                                                                                                                                                                                                                                                                                                                                                                                                                                                                                                                                                                                                                                                                                                          |  |  |  |
| 20810171, 85000417                                                                                                                                                                                      | EX631017                                                                                                                                                                                                                                                                                                                                                                                                                                                                                                                                                                                                                                                                                                                                                                                                                                                                                                                                                                                                                                                                                                                                                                                                                                                                                                                                                                                                                                           |                                                                                                                                                                                                                                                                                                                                                                                                                                                                                                                                                                                                                                                                                                                                                                                                                                                                                                                                                                                                                                                                                                                                                                                                                                                                                                                                                                          |  |  |  |
| 20440388, 85000071                                                                                                                                                                                      | EX631015                                                                                                                                                                                                                                                                                                                                                                                                                                                                                                                                                                                                                                                                                                                                                                                                                                                                                                                                                                                                                                                                                                                                                                                                                                                                                                                                                                                                                                           |                                                                                                                                                                                                                                                                                                                                                                                                                                                                                                                                                                                                                                                                                                                                                                                                                                                                                                                                                                                                                                                                                                                                                                                                                                                                                                                                                                          |  |  |  |
| 8113837, 3169521                                                                                                                                                                                        | EX631007                                                                                                                                                                                                                                                                                                                                                                                                                                                                                                                                                                                                                                                                                                                                                                                                                                                                                                                                                                                                                                                                                                                                                                                                                                                                                                                                                                                                                                           |                                                                                                                                                                                                                                                                                                                                                                                                                                                                                                                                                                                                                                                                                                                                                                                                                                                                                                                                                                                                                                                                                                                                                                                                                                                                                                                                                                          |  |  |  |
| 8113411, 8170998                                                                                                                                                                                        | EX631008                                                                                                                                                                                                                                                                                                                                                                                                                                                                                                                                                                                                                                                                                                                                                                                                                                                                                                                                                                                                                                                                                                                                                                                                                                                                                                                                                                                                                                           | HTK131                                                                                                                                                                                                                                                                                                                                                                                                                                                                                                                                                                                                                                                                                                                                                                                                                                                                                                                                                                                                                                                                                                                                                                                                                                                                                                                                                                   |  |  |  |
| 8113180, 8170966                                                                                                                                                                                        | EX631006                                                                                                                                                                                                                                                                                                                                                                                                                                                                                                                                                                                                                                                                                                                                                                                                                                                                                                                                                                                                                                                                                                                                                                                                                                                                                                                                                                                                                                           |                                                                                                                                                                                                                                                                                                                                                                                                                                                                                                                                                                                                                                                                                                                                                                                                                                                                                                                                                                                                                                                                                                                                                                                                                                                                                                                                                                          |  |  |  |
| 8113092, 3964404                                                                                                                                                                                        | EX631004                                                                                                                                                                                                                                                                                                                                                                                                                                                                                                                                                                                                                                                                                                                                                                                                                                                                                                                                                                                                                                                                                                                                                                                                                                                                                                                                                                                                                                           |                                                                                                                                                                                                                                                                                                                                                                                                                                                                                                                                                                                                                                                                                                                                                                                                                                                                                                                                                                                                                                                                                                                                                                                                                                                                                                                                                                          |  |  |  |
| 8112557, 1547909                                                                                                                                                                                        | EX631002 <sub>A</sub>                                                                                                                                                                                                                                                                                                                                                                                                                                                                                                                                                                                                                                                                                                                                                                                                                                                                                                                                                                                                                                                                                                                                                                                                                                                                                                                                                                                                                              |                                                                                                                                                                                                                                                                                                                                                                                                                                                                                                                                                                                                                                                                                                                                                                                                                                                                                                                                                                                                                                                                                                                                                                                                                                                                                                                                                                          |  |  |  |
| 8112660, 1547287                                                                                                                                                                                        | EX631003                                                                                                                                                                                                                                                                                                                                                                                                                                                                                                                                                                                                                                                                                                                                                                                                                                                                                                                                                                                                                                                                                                                                                                                                                                                                                                                                                                                                                                           |                                                                                                                                                                                                                                                                                                                                                                                                                                                                                                                                                                                                                                                                                                                                                                                                                                                                                                                                                                                                                                                                                                                                                                                                                                                                                                                                                                          |  |  |  |
| 21457950, 21554442, 21246331*, 21106498*, 21028628*,<br>20965224*, 20893021*, 20833111*, 85013147, 85013148,<br>85003711, 85003886, 85003110*, 85000910*, 85000836*,<br>85013146*, 85013144*, 85013145* | EX631028*                                                                                                                                                                                                                                                                                                                                                                                                                                                                                                                                                                                                                                                                                                                                                                                                                                                                                                                                                                                                                                                                                                                                                                                                                                                                                                                                                                                                                                          |                                                                                                                                                                                                                                                                                                                                                                                                                                                                                                                                                                                                                                                                                                                                                                                                                                                                                                                                                                                                                                                                                                                                                                                                                                                                                                                                                                          |  |  |  |
| 21451295, 21543203, 21244717*, 21106375*, 20977565*,<br>20582430*, 85003656, 85003109*, 85003887, 85013152,<br>85013153, 85013149*, 85013150*, 85013151*, 85000914*,<br>85000817*                       | EX631029 <sub>8</sub> *                                                                                                                                                                                                                                                                                                                                                                                                                                                                                                                                                                                                                                                                                                                                                                                                                                                                                                                                                                                                                                                                                                                                                                                                                                                                                                                                                                                                                            |                                                                                                                                                                                                                                                                                                                                                                                                                                                                                                                                                                                                                                                                                                                                                                                                                                                                                                                                                                                                                                                                                                                                                                                                                                                                                                                                                                          |  |  |  |
| 21457951, 21543204, 21246332*, 21106499*, 21028629*,<br>20965225*, 85003111*, 85000911*, 85013157, 85013158,<br>85003714, 85003888, 85013154*, 85013155*, 85013156*,<br>85000837*                       | EX631030*                                                                                                                                                                                                                                                                                                                                                                                                                                                                                                                                                                                                                                                                                                                                                                                                                                                                                                                                                                                                                                                                                                                                                                                                                                                                                                                                                                                                                                          | HTK134                                                                                                                                                                                                                                                                                                                                                                                                                                                                                                                                                                                                                                                                                                                                                                                                                                                                                                                                                                                                                                                                                                                                                                                                                                                                                                                                                                   |  |  |  |
| 22027807, 21457952, 21599150, 21307001*, 21172430*,<br>85013718, 85003664, 85013159, 85013719, 85003664,<br>85013143                                                                                    | EX631078                                                                                                                                                                                                                                                                                                                                                                                                                                                                                                                                                                                                                                                                                                                                                                                                                                                                                                                                                                                                                                                                                                                                                                                                                                                                                                                                                                                                                                           |                                                                                                                                                                                                                                                                                                                                                                                                                                                                                                                                                                                                                                                                                                                                                                                                                                                                                                                                                                                                                                                                                                                                                                                                                                                                                                                                                                          |  |  |  |
| 22027808, 21458369, 21599153, 21092434*, 21119665*,<br>85013612, 85013160, 85013611, 85003658                                                                                                           | EX631079                                                                                                                                                                                                                                                                                                                                                                                                                                                                                                                                                                                                                                                                                                                                                                                                                                                                                                                                                                                                                                                                                                                                                                                                                                                                                                                                                                                                                                           |                                                                                                                                                                                                                                                                                                                                                                                                                                                                                                                                                                                                                                                                                                                                                                                                                                                                                                                                                                                                                                                                                                                                                                                                                                                                                                                                                                          |  |  |  |
| 22717957, 22027810, 21683459, 21457953, 21306972*,<br>21172432*, 22717954, 85020857, 85020858, 85013720,<br>85013613, 85003666, 85013161, 85013721, 85013099                                            | EX631087                                                                                                                                                                                                                                                                                                                                                                                                                                                                                                                                                                                                                                                                                                                                                                                                                                                                                                                                                                                                                                                                                                                                                                                                                                                                                                                                                                                                                                           | HTK137<br>(includes v-ring)                                                                                                                                                                                                                                                                                                                                                                                                                                                                                                                                                                                                                                                                                                                                                                                                                                                                                                                                                                                                                                                                                                                                                                                                                                                                                                                                              |  |  |  |
|                                                                                                                                                                                                         | 20810168, 85000416       20810171, 85000417       20440388, 85000071       8113837, 3169521       8113837, 3169521       8113837, 3169521       8113837, 3169521       8113180, 8170998       8113092, 3964404       8113092, 3964404       8112557, 1547909       8112660, 1547287       21457950, 21554442, 21246331*, 21106498*, 21028628*, 20965224*, 20893021*, 2083311*, 85013147, 85013147, 85013148, 85003114*, 85013147, 85013148, 85003114*, 85013145*       21451295, 21543203, 21244717*, 21106375*, 20977565*, 20582430*, 85003656, 85003109*, 85003887, 85013152, 85013153, 85013154*, 85013151*, 85000914*, 8500387, 85013152, 85013153, 85013154*, 85013151*, 85000914*, 8500387*       21457951, 21543204, 21246332*, 21106499*, 21028629*, 20965225*, 8500311*, 85000817*       21457951, 21543204, 21246332*, 21106499*, 21028629*, 20965225*, 8500311*, 85000817*       21457951, 21543204, 21246332*, 21106499*, 21028629*, 20965225*, 8500311*, 85000817*       22027807, 21457952, 21599150, 21307001*, 21172430*, 85013156*, 85013154*, 85013159, 85013159, 85013179, 85003664, 85013159, 85013179, 85003664, 85013159, 85013179, 85003664, 85013143       22027808, 21458369, 21599153, 21092434*, 21119665*, 85013612, 85013160, 85013611, 85003658       22027808, 21458369, 21599153, 21092434*, 21119665*, 85013612, 85013160, 85013611, 85003658       22027808, 21458369, 21599153, 21092434*, 21119665*, 85013720, | 20810168, 85000416     EX631016       20810171, 85000417     EX631017       20440388, 85000071     EX631015       20440388, 85000071     EX631007       8113837, 3169521     EX631007       8113837, 3169521     EX631008       8113180, 8170998     EX631006       8113092, 3964404     EX631004       8113092, 3964404     EX631002 <sub>A</sub> 8112557, 1547909     EX631002 <sub>A</sub> 8112660, 1547287     EX631002 <sub>A</sub> 21457950, 21554442, 21246331*, 21106498*, 21028628*,<br>20965224*, 20893021*, 2083311*, 85013147, 85013148,<br>85003711, 85003866, 85003109*, 85003887, 85013152,<br>85013146*, 85013144*, 85013157*, 20977565*,<br>20582430*, 850033109*, 85003887, 85013152,<br>85013153, 85013149*, 85013157*, 85013157, 85013152,<br>85013718, 85003888, 85013157*, 85013157*, 85013158,<br>85003714, 85003888, 85013157*, 85013157*, 85013158*,<br>85003714, 85003888, 85013159*, 85013719, 85003664,<br>85013718, 85003644, 85013159, 85013719, 85003664,<br>85013718, 85003644, 85013159, 85013719, 85003664,<br>85013718, 85003644, 85013159, 85013719, 85003664,<br>85013143     EX631079       22027808, 21458369, 21599153, 21092434*, 21119665*,<br>85013612, 85013160, 85013611, 85003658     EX631079       22017907, 22027810, 21683459, 21457953, 21306972*,<br>21172432*, 22717954, 85020857, 85020858, 85013720,     EX631087 |  |  |  |

\*See Delphi bulletin HLN 17/01 for special installation instructions. Failure to follow this bulletin may result in engine damage.

Information is reference only. Contact our Parts Department to verify part application.