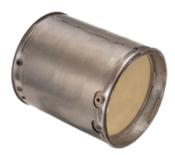

# Diesel Particulate Filters (DPFs)

| Description   | escription OEM cross reference |         | New     |
|---------------|--------------------------------|---------|---------|
| Alliant Power |                                |         |         |
| D13           | 22810502                       | AP70118 | AP70218 |
| D11, D13, D16 | 21850658                       | AP70119 | AP70219 |
| D11, D13      | 22761989                       | AP70126 | AP70226 |

# Diesel Particulate Filters (DPFs), Gaskets & Clamps

| Description   |                        | Alliant Pow          | nt Power part number OEM cross reference |                        |          |            |           |
|---------------|------------------------|----------------------|------------------------------------------|------------------------|----------|------------|-----------|
|               | Reman DPF <sup>1</sup> | New DPF <sup>1</sup> | DPF gasket <sup>2</sup>                  | DPF clamp <sup>3</sup> | DPF      | DPF gasket | DPF clamp |
| D13           | AP70118                | AP70218              | AP70310 (2)                              | AP70408 (2)            | 22810502 | 21212522   | 21212520  |
| D11, D13, D16 | AP70119                | AP70219              | AP70311 (2)                              | AP70409 (2)            | 21850658 | 21371339   | 21445458  |
| D11, D13      | AP70126                | AP70226              | AP70312 (2)                              | AP70410 (2)            | 22761989 | 21048511   | 21048521  |