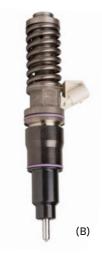

### **Fuel Injectors**

| OEM cross reference                                                                                                                                                                                     | Reman                                                                                                                                                                                                                                                                                                                                                                                                                                                                                                                                                                                                                                                                                                                                                                                                                                                                                                                                                                                                                                                                                                                                                                                                                                                                                                                                                                                                                                              | Seal kit                                                                                                                                                                                                                                                                                                                                                                                                                                                                                                                                                                                                                                                                                                                                                                                                                                                                                                                                                                                                                                                                                                                                                                                                                                                                                                                                                                 |  |  |  |
|---------------------------------------------------------------------------------------------------------------------------------------------------------------------------------------------------------|----------------------------------------------------------------------------------------------------------------------------------------------------------------------------------------------------------------------------------------------------------------------------------------------------------------------------------------------------------------------------------------------------------------------------------------------------------------------------------------------------------------------------------------------------------------------------------------------------------------------------------------------------------------------------------------------------------------------------------------------------------------------------------------------------------------------------------------------------------------------------------------------------------------------------------------------------------------------------------------------------------------------------------------------------------------------------------------------------------------------------------------------------------------------------------------------------------------------------------------------------------------------------------------------------------------------------------------------------------------------------------------------------------------------------------------------------|--------------------------------------------------------------------------------------------------------------------------------------------------------------------------------------------------------------------------------------------------------------------------------------------------------------------------------------------------------------------------------------------------------------------------------------------------------------------------------------------------------------------------------------------------------------------------------------------------------------------------------------------------------------------------------------------------------------------------------------------------------------------------------------------------------------------------------------------------------------------------------------------------------------------------------------------------------------------------------------------------------------------------------------------------------------------------------------------------------------------------------------------------------------------------------------------------------------------------------------------------------------------------------------------------------------------------------------------------------------------------|--|--|--|
|                                                                                                                                                                                                         |                                                                                                                                                                                                                                                                                                                                                                                                                                                                                                                                                                                                                                                                                                                                                                                                                                                                                                                                                                                                                                                                                                                                                                                                                                                                                                                                                                                                                                                    | Jear Kit                                                                                                                                                                                                                                                                                                                                                                                                                                                                                                                                                                                                                                                                                                                                                                                                                                                                                                                                                                                                                                                                                                                                                                                                                                                                                                                                                                 |  |  |  |
| Delphi Technologies                                                                                                                                                                                     |                                                                                                                                                                                                                                                                                                                                                                                                                                                                                                                                                                                                                                                                                                                                                                                                                                                                                                                                                                                                                                                                                                                                                                                                                                                                                                                                                                                                                                                    |                                                                                                                                                                                                                                                                                                                                                                                                                                                                                                                                                                                                                                                                                                                                                                                                                                                                                                                                                                                                                                                                                                                                                                                                                                                                                                                                                                          |  |  |  |
| 20810168, 85000416                                                                                                                                                                                      | EX631016                                                                                                                                                                                                                                                                                                                                                                                                                                                                                                                                                                                                                                                                                                                                                                                                                                                                                                                                                                                                                                                                                                                                                                                                                                                                                                                                                                                                                                           |                                                                                                                                                                                                                                                                                                                                                                                                                                                                                                                                                                                                                                                                                                                                                                                                                                                                                                                                                                                                                                                                                                                                                                                                                                                                                                                                                                          |  |  |  |
| 20810171, 85000417                                                                                                                                                                                      | EX631017                                                                                                                                                                                                                                                                                                                                                                                                                                                                                                                                                                                                                                                                                                                                                                                                                                                                                                                                                                                                                                                                                                                                                                                                                                                                                                                                                                                                                                           |                                                                                                                                                                                                                                                                                                                                                                                                                                                                                                                                                                                                                                                                                                                                                                                                                                                                                                                                                                                                                                                                                                                                                                                                                                                                                                                                                                          |  |  |  |
| 20440388, 85000071                                                                                                                                                                                      | EX631015                                                                                                                                                                                                                                                                                                                                                                                                                                                                                                                                                                                                                                                                                                                                                                                                                                                                                                                                                                                                                                                                                                                                                                                                                                                                                                                                                                                                                                           |                                                                                                                                                                                                                                                                                                                                                                                                                                                                                                                                                                                                                                                                                                                                                                                                                                                                                                                                                                                                                                                                                                                                                                                                                                                                                                                                                                          |  |  |  |
| 8113837, 3169521                                                                                                                                                                                        | EX631007                                                                                                                                                                                                                                                                                                                                                                                                                                                                                                                                                                                                                                                                                                                                                                                                                                                                                                                                                                                                                                                                                                                                                                                                                                                                                                                                                                                                                                           |                                                                                                                                                                                                                                                                                                                                                                                                                                                                                                                                                                                                                                                                                                                                                                                                                                                                                                                                                                                                                                                                                                                                                                                                                                                                                                                                                                          |  |  |  |
| 8113411, 8170998                                                                                                                                                                                        | EX631008                                                                                                                                                                                                                                                                                                                                                                                                                                                                                                                                                                                                                                                                                                                                                                                                                                                                                                                                                                                                                                                                                                                                                                                                                                                                                                                                                                                                                                           | HTK131                                                                                                                                                                                                                                                                                                                                                                                                                                                                                                                                                                                                                                                                                                                                                                                                                                                                                                                                                                                                                                                                                                                                                                                                                                                                                                                                                                   |  |  |  |
| 8113180, 8170966                                                                                                                                                                                        | EX631006                                                                                                                                                                                                                                                                                                                                                                                                                                                                                                                                                                                                                                                                                                                                                                                                                                                                                                                                                                                                                                                                                                                                                                                                                                                                                                                                                                                                                                           |                                                                                                                                                                                                                                                                                                                                                                                                                                                                                                                                                                                                                                                                                                                                                                                                                                                                                                                                                                                                                                                                                                                                                                                                                                                                                                                                                                          |  |  |  |
| 8113092, 3964404                                                                                                                                                                                        | EX631004                                                                                                                                                                                                                                                                                                                                                                                                                                                                                                                                                                                                                                                                                                                                                                                                                                                                                                                                                                                                                                                                                                                                                                                                                                                                                                                                                                                                                                           |                                                                                                                                                                                                                                                                                                                                                                                                                                                                                                                                                                                                                                                                                                                                                                                                                                                                                                                                                                                                                                                                                                                                                                                                                                                                                                                                                                          |  |  |  |
| 8112557, 1547909                                                                                                                                                                                        | EX631002 <sub>A</sub>                                                                                                                                                                                                                                                                                                                                                                                                                                                                                                                                                                                                                                                                                                                                                                                                                                                                                                                                                                                                                                                                                                                                                                                                                                                                                                                                                                                                                              |                                                                                                                                                                                                                                                                                                                                                                                                                                                                                                                                                                                                                                                                                                                                                                                                                                                                                                                                                                                                                                                                                                                                                                                                                                                                                                                                                                          |  |  |  |
| 8112660, 1547287                                                                                                                                                                                        | EX631003                                                                                                                                                                                                                                                                                                                                                                                                                                                                                                                                                                                                                                                                                                                                                                                                                                                                                                                                                                                                                                                                                                                                                                                                                                                                                                                                                                                                                                           |                                                                                                                                                                                                                                                                                                                                                                                                                                                                                                                                                                                                                                                                                                                                                                                                                                                                                                                                                                                                                                                                                                                                                                                                                                                                                                                                                                          |  |  |  |
| 21457950, 21554442, 21246331*, 21106498*, 21028628*,<br>20965224*, 20893021*, 20833111*, 85013147, 85013148,<br>85003711, 85003886, 85003110*, 85000910*, 85000836*,<br>85013146*, 85013144*, 85013145* | EX631028*                                                                                                                                                                                                                                                                                                                                                                                                                                                                                                                                                                                                                                                                                                                                                                                                                                                                                                                                                                                                                                                                                                                                                                                                                                                                                                                                                                                                                                          |                                                                                                                                                                                                                                                                                                                                                                                                                                                                                                                                                                                                                                                                                                                                                                                                                                                                                                                                                                                                                                                                                                                                                                                                                                                                                                                                                                          |  |  |  |
| 21451295, 21543203, 21244717*, 21106375*, 20977565*,<br>20582430*, 85003656, 85003109*, 85003887, 85013152,<br>85013153, 85013149*, 85013150*, 85013151*, 85000914*,<br>85000817*                       | EX631029 <sub>8</sub> *                                                                                                                                                                                                                                                                                                                                                                                                                                                                                                                                                                                                                                                                                                                                                                                                                                                                                                                                                                                                                                                                                                                                                                                                                                                                                                                                                                                                                            |                                                                                                                                                                                                                                                                                                                                                                                                                                                                                                                                                                                                                                                                                                                                                                                                                                                                                                                                                                                                                                                                                                                                                                                                                                                                                                                                                                          |  |  |  |
| 21457951, 21543204, 21246332*, 21106499*, 21028629*,<br>20965225*, 85003111*, 85000911*, 85013157, 85013158,<br>85003714, 85003888, 85013154*, 85013155*, 85013156*,<br>85000837*                       | EX631030*                                                                                                                                                                                                                                                                                                                                                                                                                                                                                                                                                                                                                                                                                                                                                                                                                                                                                                                                                                                                                                                                                                                                                                                                                                                                                                                                                                                                                                          | HTK134                                                                                                                                                                                                                                                                                                                                                                                                                                                                                                                                                                                                                                                                                                                                                                                                                                                                                                                                                                                                                                                                                                                                                                                                                                                                                                                                                                   |  |  |  |
| 22027807, 21457952, 21599150, 21307001*, 21172430*,<br>85013718, 85003664, 85013159, 85013719, 85003664,<br>85013143                                                                                    | EX631078                                                                                                                                                                                                                                                                                                                                                                                                                                                                                                                                                                                                                                                                                                                                                                                                                                                                                                                                                                                                                                                                                                                                                                                                                                                                                                                                                                                                                                           |                                                                                                                                                                                                                                                                                                                                                                                                                                                                                                                                                                                                                                                                                                                                                                                                                                                                                                                                                                                                                                                                                                                                                                                                                                                                                                                                                                          |  |  |  |
| 22027808, 21458369, 21599153, 21092434*, 21119665*,<br>85013612, 85013160, 85013611, 85003658                                                                                                           | EX631079                                                                                                                                                                                                                                                                                                                                                                                                                                                                                                                                                                                                                                                                                                                                                                                                                                                                                                                                                                                                                                                                                                                                                                                                                                                                                                                                                                                                                                           |                                                                                                                                                                                                                                                                                                                                                                                                                                                                                                                                                                                                                                                                                                                                                                                                                                                                                                                                                                                                                                                                                                                                                                                                                                                                                                                                                                          |  |  |  |
| 22717957, 22027810, 21683459, 21457953, 21306972*,<br>21172432*, 22717954, 85020857, 85020858, 85013720,<br>85013613, 85003666, 85013161, 85013721, 85013099                                            | EX631087                                                                                                                                                                                                                                                                                                                                                                                                                                                                                                                                                                                                                                                                                                                                                                                                                                                                                                                                                                                                                                                                                                                                                                                                                                                                                                                                                                                                                                           | HTK137<br>(includes v-ring)                                                                                                                                                                                                                                                                                                                                                                                                                                                                                                                                                                                                                                                                                                                                                                                                                                                                                                                                                                                                                                                                                                                                                                                                                                                                                                                                              |  |  |  |
|                                                                                                                                                                                                         | 20810168, 85000416       20810171, 85000417       20440388, 85000071       8113837, 3169521       8113837, 3169521       8113837, 3169521       8113837, 3169521       8113180, 8170998       8113092, 3964404       8113092, 3964404       8112557, 1547909       8112660, 1547287       21457950, 21554442, 21246331*, 21106498*, 21028628*, 20965224*, 20893021*, 2083311*, 85013147, 85013147, 85013148, 85003114*, 85013147, 85013148, 85003114*, 85013145*       21451295, 21543203, 21244717*, 21106375*, 20977565*, 20582430*, 85003656, 85003109*, 85003887, 85013152, 85013153, 85013154*, 85013151*, 85000914*, 8500387, 85013152, 85013153, 85013154*, 85013151*, 85000914*, 8500387*       21457951, 21543204, 21246332*, 21106499*, 21028629*, 20965225*, 8500311*, 85000817*       21457951, 21543204, 21246332*, 21106499*, 21028629*, 20965225*, 8500311*, 85000817*       21457951, 21543204, 21246332*, 21106499*, 21028629*, 20965225*, 8500311*, 85000817*       22027807, 21457952, 21599150, 21307001*, 21172430*, 85013156*, 85013154*, 85013159, 85013159, 85013179, 85003664, 85013159, 85013179, 85003664, 85013159, 85013179, 85003664, 85013143       22027808, 21458369, 21599153, 21092434*, 21119665*, 85013612, 85013160, 85013611, 85003658       22027808, 21458369, 21599153, 21092434*, 21119665*, 85013612, 85013160, 85013611, 85003658       22027808, 21458369, 21599153, 21092434*, 21119665*, 85013720, | 20810168, 85000416     EX631016       20810171, 85000417     EX631017       20440388, 85000071     EX631015       20440388, 85000071     EX631007       8113837, 3169521     EX631007       8113837, 3169521     EX631008       8113180, 8170998     EX631006       8113092, 3964404     EX631004       8113092, 3964404     EX631002 <sub>A</sub> 8112557, 1547909     EX631002 <sub>A</sub> 8112660, 1547287     EX631002 <sub>A</sub> 21457950, 21554442, 21246331*, 21106498*, 21028628*,<br>20965224*, 20893021*, 2083311*, 85013147, 85013148,<br>85003711, 85003866, 85003109*, 85003887, 85013152,<br>85013146*, 85013144*, 85013157*, 20977565*,<br>20582430*, 850033109*, 85003887, 85013152,<br>85013153, 85013149*, 85013157*, 85013157, 85013152,<br>85013718, 85003888, 85013157*, 85013157*, 85013158,<br>85003714, 85003888, 85013157*, 85013157*, 85013158*,<br>85003714, 85003888, 85013159*, 85013719, 85003664,<br>85013718, 85003644, 85013159, 85013719, 85003664,<br>85013718, 85003644, 85013159, 85013719, 85003664,<br>85013718, 85003644, 85013159, 85013719, 85003664,<br>85013143     EX631079       22027808, 21458369, 21599153, 21092434*, 21119665*,<br>85013612, 85013160, 85013611, 85003658     EX631079       22017907, 22027810, 21683459, 21457953, 21306972*,<br>21172432*, 22717954, 85020857, 85020858, 85013720,     EX631087 |  |  |  |

\*See Delphi bulletin HLN 17/01 for special installation instructions. Failure to follow this bulletin may result in engine damage.

Information is reference only. Contact our Parts Department to verify part application.